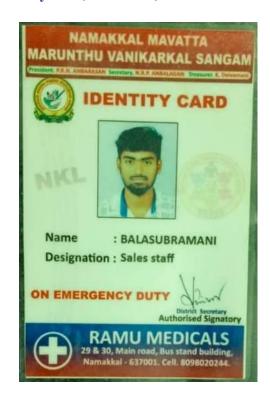

(Re-Accredited with 'B' Grade by NAAC & Affiliated to Periyar University, Salem)

(Re-Accredited with 'B' Grade by NAAC & Affiliated to Periyar University, Salem)

5.2.1 - Number of placement of outgoing students during the last five years (2017-2022)

With all good wishes to you and your family,

For Britannia Industries Limited

Varun Berry

Managing Director

(Re-Accredited with 'B' Grade by NAAC & Affiliated to Periyar University, Salem)

5.2.1 - Number of placement of outgoing students during the last five years (2017-2022)

5.2.1 - Number of placement of outgoing students during the last five years (2017-2022)