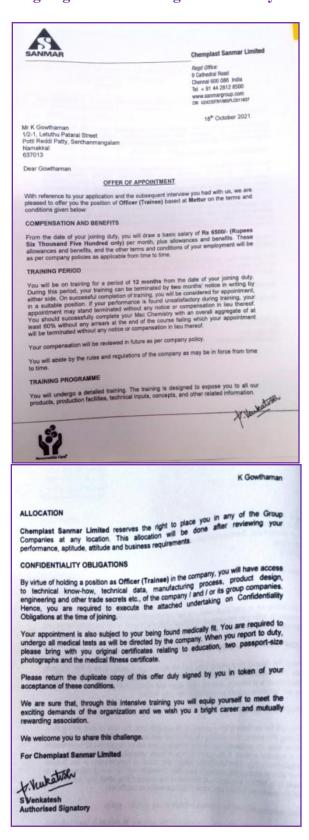

23 July 2022

Mr.Dheenadhayalan Balasubramanian Emp.No:01011489 Kangeyam

#### Dear Dheenadhayalan,

We take this opportunity to congratulate you, and express our appreciation for your valuable contribution in achieving our Organization's objectives through the year **2021-2022**, We are confident that you will continue to fuel the hunger in the same spirit of commitment and sincerity while adding value to your personal journey and to Britannia.

As per the recently concluded Annual Performance Review for 2021-2022, we are pleased to inform you that based on your Leadership Rating and your KRA achievement, your performance rating is 3.

Effective **01 April 2022** your Cost to Company (CTC) is revised from **INR 450,000.00** to **INR 630,000.00** per annum, (40.00% increase). Further details of your revised compensation is provided in Annexure 1.

Your revised Annual Performance Bonus is **INR 165,000.00** per annum. This will be governed by the performance linked variable pay programme, payable to you provided you are on the rolls of the company at the time of disbursement.

All other terms and conditions of your employment would remain the same.

Your remuneration is strictly confidential and must not be shared with anyone under any circumstances.

We would like to take this opportunity to thank you for your valuable contribution and wish you the very best a rewarding career with the organization. We look forward to your continued ownership & accountability to chase excellence as Britannians while we pave the path for Britannia towards becoming a Global Total Foods Company.

With all good wishes to you and your family,

For Britannia Industries Limited

Varun Berry

Managing Director

(Re-Accredited with 'B' Grade by NAAC & Affiliated to Periyar University, Salem)

5.2.1 - Number of placement of outgoing students during the last five years (2017-2022)