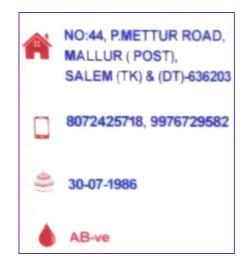

T OF<br>24 | MARKS<br>OUT OF<br>6.0 | MARKS<br>OUT OF<br>100.0 | OF<br>BIRTH | POST |
|--------|------|------|-------------|-------------|-----------|-----------|-------|--------------------------|-----------------------|------------------------|--------------------------|-------------|------|
| 2506 6 | 60   | 12   | SC - (PSTM) | 4018952     | KARAN R   | SC        | M     | 62                       | 24                    | 0.0                    | 86.0                     | 20/10/1998  | TSP  |
| 2507 6 | 60   | 13   | MBC & DNC   | 2302737     | VIGNESH C | MBC&DNC   | M     | 62                       | 24                    | 0.0                    | 86.0                     | 14/10/1998  | TSP  |



(Re-Accredited with 'B' Grade by NAAC & Affiliated to Periyar University, Salem)