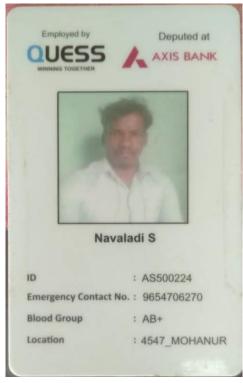

5.2.1 - Number of placement of outgoing students during the last five years (2017-2022)