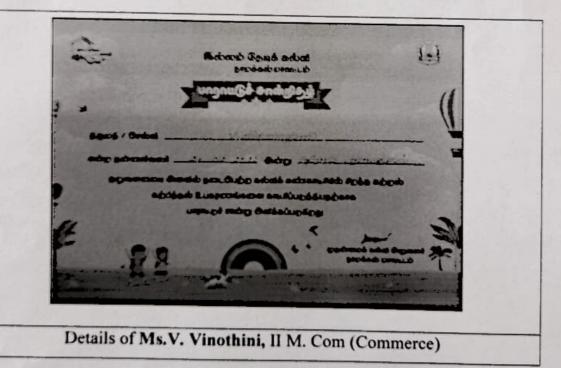

# Illam Thedi Kalvi Scheme Tamil Nadu

(Education at Doorstep)

Ms. V. Vinothini, II M. Com (Commerce), Ms. Gowsalya, II M. Com (Commerce), Ms. V. Subathra Devi D, II MA (Tamil), S. Nivetha, II MA (Tamil), and Ms. M. Sumathi, I MA (Tamil) applied to become a volunteer and be part of the Tamil Nadu government's initiative to bridge the gap created by the pandemic. Due to a lack of necessary gadgets, the socially and economically disadvantaged sections of society were unable to access online lessons taught by teachers. The Tamil Nadu government's "Illam Thedi Kalvi" scheme came as a blessing for the school students. As a person with social concern, they applied to become a volunteer, appeared for the examination, passed it, and were selected to teach the school children. They attended two days of training at the government school. The government has credited Rs. 1000 as an honorarium for this social service rendered to the future pillars of our nation.

les. glesson

PRINCIPAL () Aringnar Anna Government Arts College, Namakkal • 637 001

(Re-Accredited with 'B' Grade by NAAC & Affiliated to Periyar University, Salem)

| Volunteer Name             | : | Ms.V. Vinothini, II M. Com (Commerce)                       |
|----------------------------|---|-------------------------------------------------------------|
| Center Number              | : | 330901160                                                   |
| Center Address             | : | Bhathrakali Street<br>S,P. Pudur<br>Namakkal – 637 001      |
| No. of Student Beneficiary | : |                                                             |
| Class                      | : | Upper primary (6 <sup>th</sup> to 8 <sup>th</sup> standard) |
| Center Opening Date        | : | 05.01.2022                                                  |
| School Name                | : | Arthanari Primary School                                    |
| Mobile Number              | : | 8428042661                                                  |