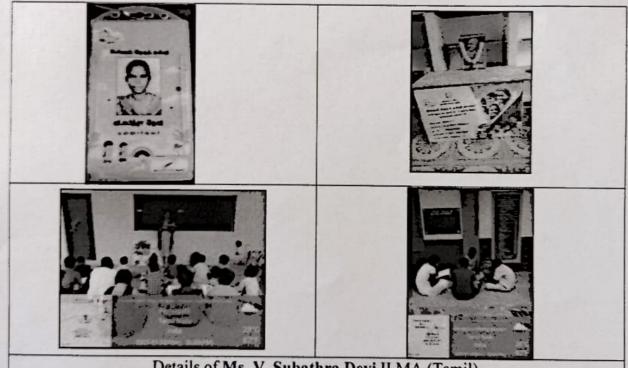

(Re-Accredited with 'B' Grade by NAAC & Affiliated to Periyar University, Salem)

| Volunteer Name             | : | Ms. V. Subathra Devi II MA (Tamil)                                                |
|----------------------------|---|-----------------------------------------------------------------------------------|
| Center Number              | : | 330906124                                                                         |
| Center Address             | : | Sevagoundampalayam, Thaththathripuram, Namakkal<br>- 637003                       |
| No. of Student Beneficiary | : | 21                                                                                |
| Class                      | : | 6 <sup>th</sup> Std to 8 <sup>th</sup> Std                                        |
| Center Opening Date        | : | 10.01.2022                                                                        |
| School Name                | : | Punchayat Union Middle School,<br>Sevagoundampalayam, Thaththathripuram, Namakkal |
| Standard                   | : | Upper Primary (6th to 8th Standard)                                               |

Details of Ms. V. Subathra Devi II MA (Tamil)

orig 49.00

PRINCIPAL(2) Aningnar Anna Government Arts College, Namakkal - 637 001

(Re-Accredited with 'B' Grade by NAAC & Affiliated to Periyar University, Salem)