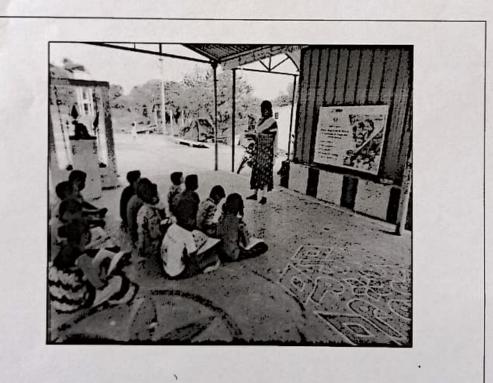

(Re-Accredited with 'B' Grade by NAAC & Affiliated to Periyar University, Salem)

| Volunteer Name             | : | Ms. V. Subathra Devi II MA (Tamil)                                                |
|----------------------------|---|-----------------------------------------------------------------------------------|
| Center Number              | : | 330906124                                                                         |
| Center Address             | : | Sevagoundampalayam, Thaththathripuram, Namakkal<br>- 637003                       |
| No. of Student Beneficiary | : | 21                                                                                |
| Class                      | : | 6 <sup>th</sup> Std to 8 <sup>th</sup> Std                                        |
| Center Opening Date        | : | 10.01.2022                                                                        |
| School Name                | : | Punchayat Union Middle School,<br>Sevagoundampalayam, Thaththathripuram, Namakkal |
| Standard                   | : | Upper Primary (6th to 8th Standard)                                               |

Details of Ms. V. Subathra Devi II MA (Tamil)

orig 49.00

PRINCIPAL(2) Aningnar Anna Government Arts College, Namakkal - 637 001

(Re-Accredited with 'B' Grade by NAAC & Affiliated to Periyar University, Salem)