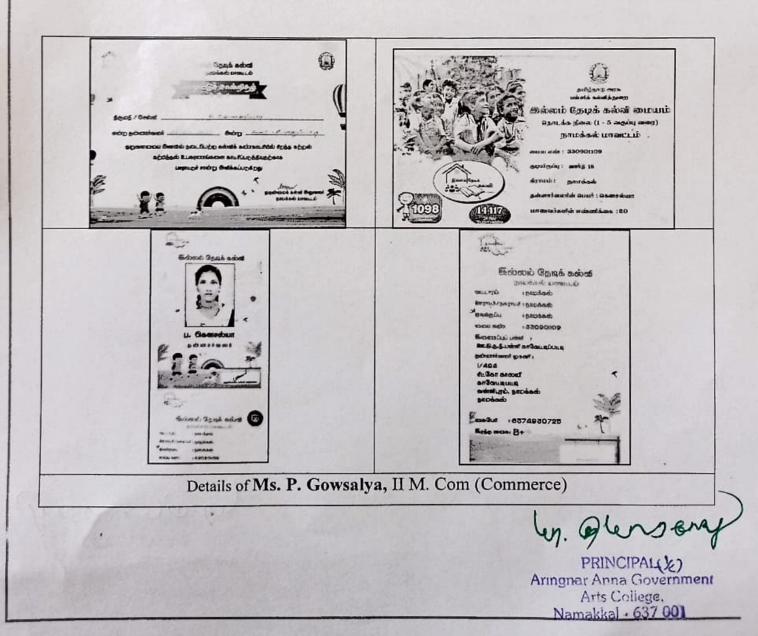

# Illam Thedi Kalvi Scheme Tamil Nadu

(Education at Doorstep)

Ms. V. Vinothini, II M. Com (Commerce), Ms. Gowsalya, II M. Com (Commerce), Ms. V. Subathra Devi D, II MA (Tamil), S. Nivetha, II MA (Tamil), and Ms. M. Sumathi, I MA (Tamil) applied to become a volunteer and be part of the Tamil Nadu government's initiative to bridge the gap created by the pandemic. Due to a lack of necessary gadgets, the socially and economically disadvantaged sections of society were unable to access online lessons taught by teachers. The Tamil Nadu government's "Illam Thedi Kalvi" scheme came as a blessing for the school students. As a person with social concern, they applied to become a volunteer, appeared for the examination, passed it, and were selected to teach the school children. They attended two days of training at the government school. The government has credited Rs. 1000 as an honorarium for this social service rendered to the future pillars of our nation.

enseng

PRINCIPAL(12) Aringnar Anna Government Arts College, Namakkal + 637 001

(Re-Accredited with 'B' Grade by NAAC & Affiliated to Periyar University, Salem)

| Volunteer Name             | : | Ms. P.Gowsalya, II M. Com (Commerce)                                   |
|----------------------------|---|------------------------------------------------------------------------|
| Center Number              | : | 330901109                                                              |
| Center Address             | : | Ward 18, Sidco Colony, Kavettippatty, Vallipuram,<br>Namakkal - 637003 |
| No. of Student Beneficiary | : | 20                                                                     |
| Class                      | : | 1 <sup>st</sup> Std to 5 <sup>th</sup> Std                             |
| Center Opening Date        | : | 10.01.2022                                                             |
| School Name                | : | Punchayat Union Middle School, Kavettipatti                            |
| Standard                   | : | Primary (1 <sup>st</sup> to 5 <sup>th</sup> Standard)                  |
| Mobile Number              | : | 6374930725                                                             |