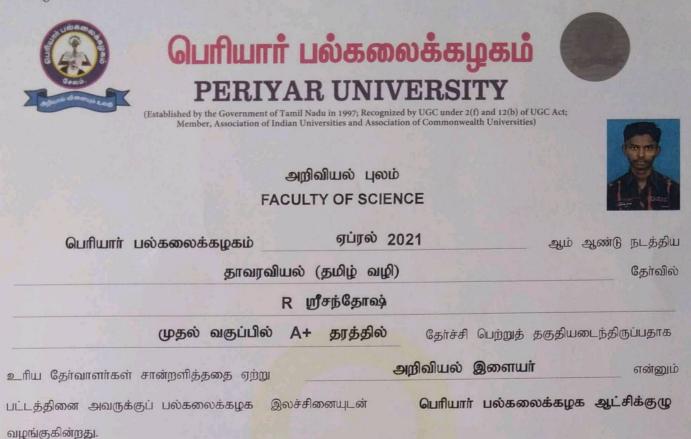

# PERIYAR UNIVERSITY, SALEM-636 011. UG PROGRAMME : CHOICE BASED CREDIT SYSTEM

#### GRADE CARD

0

0

0

-

۲

0

۲